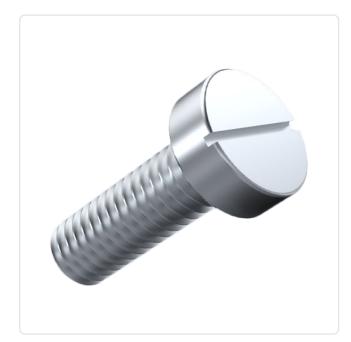

## Cheese Head Screw ISO1207 M2.5x4 Nickel-Plated Steel 4.8 Slotted

Article-No.: 001.14.203

DIN/ISO: DIN84 / ISO1207

Drive Type: Slotted

Finish: Nickel-Plated, 3 µm, E1E

Head Diameter [mm]: 4.5 Head Height [mm]: 1.6

Head Shape: Cheese Head

Length [mm]: 4

Material: Steel 4.8
Material Group: Stahl
Thread Size: M2.5
Weight: 0.27g

Conformities:

Image may be similar

You can find all information on the web on our article detail page