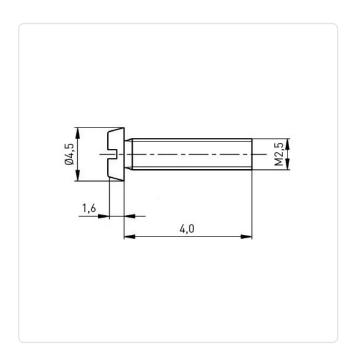

## Cheese Head Screw ISO1207 M2.5x4 Nickel-Plated Steel 4.8 Slotted

Article-No.: 001.14.203

DIN/ISO: DIN84 / ISO1207

Drive Type: Slotted

Finish: Nickel-Plated, 3 µm, E1E

Head Diameter [mm]: 4.5 Head Height [mm]: 1.6

Head Shape: Cheese Head

Length [mm]: 4

Material: Steel 4.8
Material Group: Stahl
Thread Size: M2.5
Weight: 0.27g

Conformities:

Image may be similar

You can find all information on the web on our article detail page