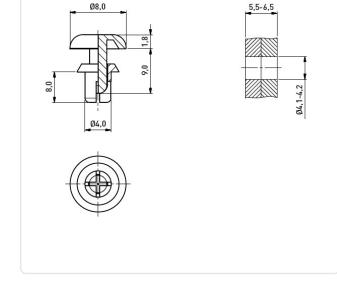

## Article datasheet Drive Rivet Ø4.0 | 5.5-6.5 Polyamide 6.6 black

## Article-No.: 072.21.460

Image may be similar

Color:

Flammability Class: Head Diameter [mm]:

Head Height [mm]:

Panel Thickness [mm]:

Rivet Diameter [mm]:

Length [mm]:

Material:

Model:

Weight:

Conformities:

You can find all information on the web on our article detail page

Black UL94-V2

8 1.8

8

4

0.2g

Reach

RoHS

SVHC

Mounting Hole Range [mm]: Ø 4.1-4.2

PA 6.6

5,5-6,5