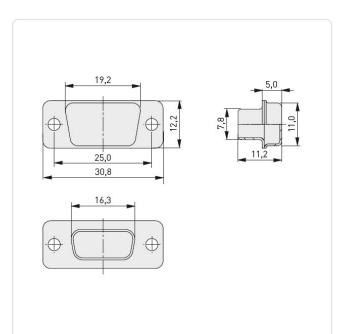

## Article-No.: 076.76.095

Image may be similar

| Material:           | Steel |      |                   |
|---------------------|-------|------|-------------------|
| Material Group:     | Steel |      |                   |
| Model:              | D-Sub |      |                   |
| Mounting Hole [mm]: | 3.2   |      |                   |
| Width [mm]:         | 30.8  |      |                   |
| Weight:             | 3.1g  |      |                   |
| Conformities:       | Reach | RoHS | SVHC<br>COMPLIANT |