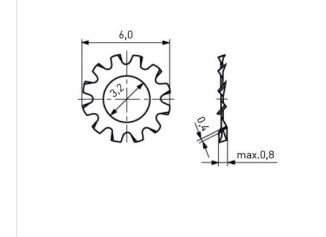

## Article-No.: 003.41.033

Image may be similar

| DIN/ISO:             | DIN6797A                               |
|----------------------|----------------------------------------|
| Finish:              | Nickel-Plated, 3 µm, E1E               |
| For Thread Size:     | M3                                     |
| Height [mm]:         | 0.4                                    |
| Inner Diameter [mm]: | 3.2                                    |
| Material:            | Spring Steel                           |
| Material Group:      | Steel                                  |
| Outer Diameter [mm]: | 6                                      |
| Weight:              | 0.04g                                  |
| Conformities:        | Reach<br>COMPLIANT COMPLIANT COMPLIANT |