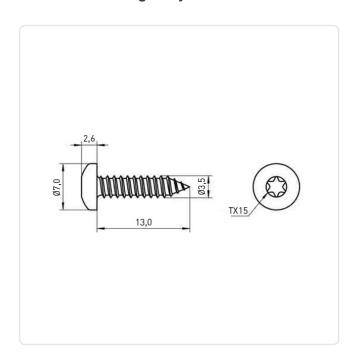

## Tapping Screw ISO14585T Ø3.5x13 Plain Steel A2 Torx Pan Head

Article-No.: 001.26.252

Actuator Size: Torx T15 DIN/ISO: ISO14585 Drive Type: **TORX** Plain Finish: Head Diameter [mm]: 7 Head Height [mm]: 2.6

Head Shape: Pan Head

Length [mm]: 13

Material: Stainless Steel AISI 304 / A2

Stainless Steel Material Group:

Thread Diameter [mm]: Ø 3.5 Weight: 1.02g

Conformities:

Image may be similar

You can find all information on the web on our article detail page