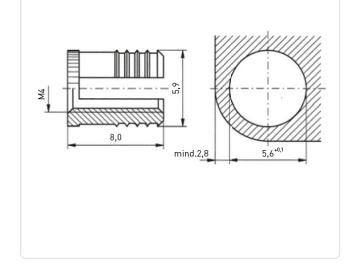

## Article-No.: 002.19.480

Image may be similar

| Finish:                     | Plain |
|-----------------------------|-------|
| Length [mm]:                | 8     |
| Material:                   | Brass |
| Material Group:             | Brass |
| Minimum Edge Distance [mm]: | 2.8   |
| Panel Hole Ø [mm]:          | 5.5   |
| Thread Size:                | M4    |
| Weight:                     | 0.6g  |
| Conformities:               |       |