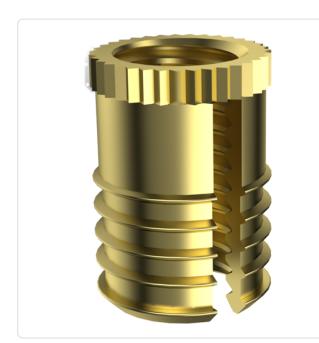

## Article datasheet Thread Insert M4 | 8.0 Plain Brass

## Article-No.: 002.19.480

Image may be similar

| Finish:                     | Plain |
|-----------------------------|-------|
| Length [mm]:                | 8     |
| Material:                   | Brass |
| Material Group:             | Brass |
| Minimum Edge Distance [mm]: | 2.8   |
| Panel Hole Ø [mm]:          | 5.5   |
| Thread Size:                | M4    |
| Weight:                     | 0.6g  |
| Conformities:               |       |