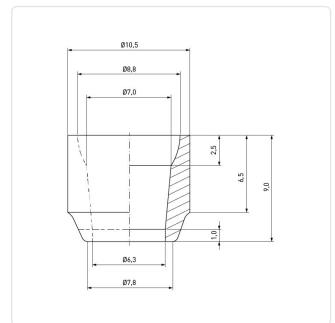

## Article datasheet Ceramic Round Spacer Ø6.3/10.5x9.0 C221

## Article-No.: 013.86.639

Image may be similar

Inner Diameter [mm]: 6.3 Length [mm]: 9 Material: Ceramic C221 Material Group: Ceramic C221 Model: With Lug Outer Diameter [mm]: 10.5 Weight: 0.89g Conformities: Reach RoHS **SVHC** 