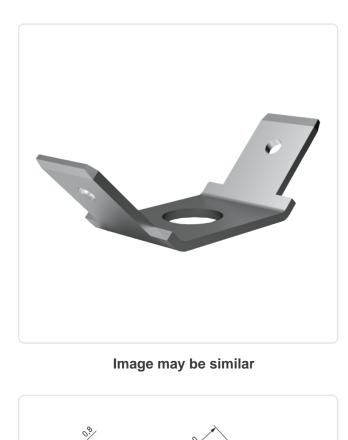

## Article datasheet Blade Terminal 2x 6.3x0.8 | 45° | ø5.2 Tin-Plated Brass

## Article-No.: 019.68.852

| Bending Angle [°]:   | 45                                     |
|----------------------|----------------------------------------|
| Finish:              | Tin-Plated                             |
| Material:            | Brass                                  |
| Material Group:      | Brass                                  |
| Mounting Hole [mm]:  | 5.2                                    |
| Plug-In Length [mm]: | 8                                      |
| Size [mm]:           | 6.3x0.8                                |
| Tabs:                | 2                                      |
| Weight:              | 1.54g                                  |
| Conformities:        | Reach<br>COMPLIANT COMPLIANT COMPLIANT |