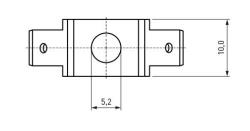

## Article datasheet Blade Terminal 2x 6.3x0.8 | 45° | ø5.2 Tin-Plated Brass

## Article-No.: 019.68.852

| Bending Angle [°]:   | 45                                     |
|----------------------|----------------------------------------|
| Finish:              | Tin-Plated                             |
| Material:            | Brass                                  |
| Material Group:      | Brass                                  |
| Mounting Hole [mm]:  | 5.2                                    |
| Plug-In Length [mm]: | 8                                      |
| Size [mm]:           | 6.3x0.8                                |
| Tabs:                | 2                                      |
| Weight:              | 1.54g                                  |
| Conformities:        | Reach<br>COMPLIANT COMPLIANT COMPLIANT |