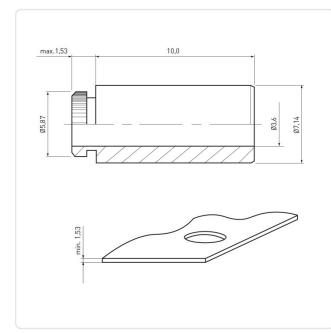

## Article-No.: 004.61.755

Image may be similar

| K. |
|----|
|    |
|    |

Area of Application:

Inner Diameter [mm]:

Outer Diameter [mm]:

Panel Thickness [mm]:

Panel Hole Ø [mm]:

Minimum Edge Distance [mm]: 5,5

Finish:

Material:

Weight:

Conformities:

Length [mm]:

You can find all information on the web on our article detail page

For Plastics Tin-Plated

3.6

10

7.1

5.4

1,5

2.43g

Reach

RoHS

Steel

Would you like individual advice? We look forward to your email to products@ettinger.de.

Subject to change and errors.