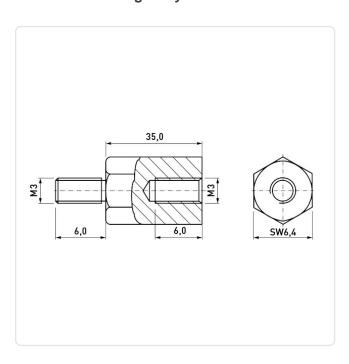

## Insulated Standoff PA-Brass M/F AF6.4x35 | F=M3x6 M=M3x6

Article-No.: 005.41.335

AF / OD [mm]: 6.4 Female Thread Length [mm]: 6 Female Thread Size: М3

Flammability Class: UL94-HB

Length [mm]: 35 Male Thread Length [mm]: 6 Male Thread Size: М3 Material: PA 6.6 Material Group: **Plastic** Profile: Hexagonal Thread Insert Material: Brass