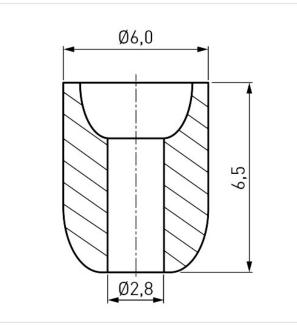

## Article-No.: 013.88.235

Image may be similar

Inner Diameter [mm]: 2.8 Length [mm]: 6.5 Material: Ceramic C221 Material Group: Ceramic C221 Model: Rounded on One Side Outer Diameter [mm]: 6 Weight: 0.3g Conformities: Reach **SVHC** RoHS