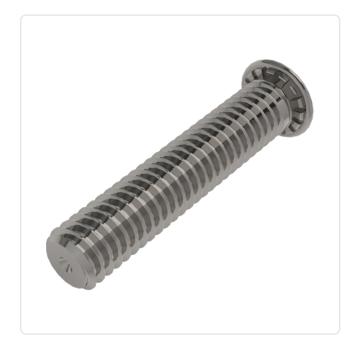

## Self-Clinching Stud M4x12.0 A2 Stainless Steel Passivated

Article-No.: 004.62.459

Area of Application: For Metallic Materials Finish: Passivated, Clear

Head Diameter [mm]: 5.9 12 Length [mm]:

Stainless Steel AISI 304 / A2 Material:

Stainless Steel Material Group:

Minimum Edge Distance [mm]: 7.2 Panel Hole Ø [mm]: Panel Thickness [mm]: 1 M4 Thread Size: Weight: 0.98g

Conformities:

Image may be similar

You can find all information on the web on our article detail page