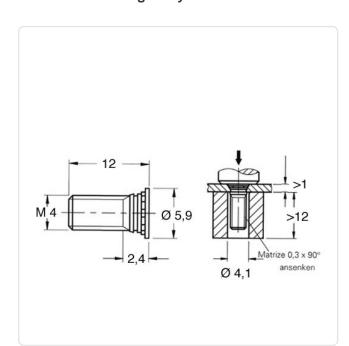

## Self-Clinching Stud M4x12.0 A2 Stainless Steel Passivated

Article-No.: 004.62.459

Area of Application: For Metallic Materials Finish: Passivated, Clear

Head Diameter [mm]: 5.9 12 Length [mm]:

Stainless Steel AISI 304 / A2 Material:

Stainless Steel Material Group:

Minimum Edge Distance [mm]: 7.2 Panel Hole Ø [mm]: Panel Thickness [mm]: 1 M4 Thread Size: Weight: 0.98g

Conformities:

Image may be similar

You can find all information on the web on our article detail page