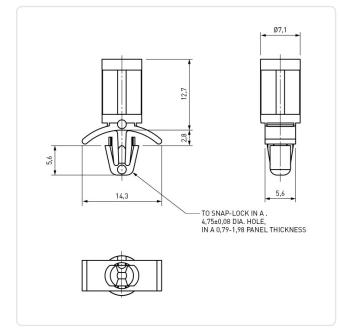

## Article-No.: 006.13.127

Image may be similar

| Color:                | Natural |  |
|-----------------------|---------|--|
| Flammability Class:   | UL94-V0 |  |
| Length [mm]:          | 12.7    |  |
| Material:             | PA 6.6  |  |
| Material Group:       | Plastic |  |
| Panel Hole Ø [mm]:    | 4.8     |  |
| Panel Thickness [mm]: | 0,8-2,0 |  |
| Weight:               | 0.49g   |  |
| Conformities:         |         |  |