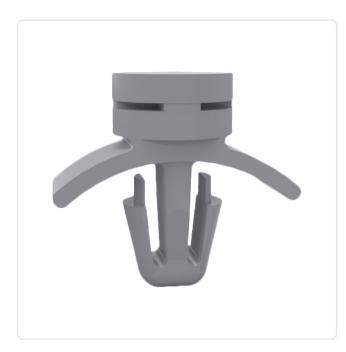

## Article datasheet PCB Support 12.7 | ø4.8 Polyamide 6.6 natural

## Article-No.: 006.13.127

Image may be similar

| Color:                | Natural |  |
|-----------------------|---------|--|
| Flammability Class:   | UL94-V0 |  |
| Length [mm]:          | 12.7    |  |
| Material:             | PA 6.6  |  |
| Material Group:       | Plastic |  |
| Panel Hole Ø [mm]:    | 4.8     |  |
| Panel Thickness [mm]: | 0,8-2,0 |  |
| Weight:               | 0.49g   |  |
| Conformities:         |         |  |