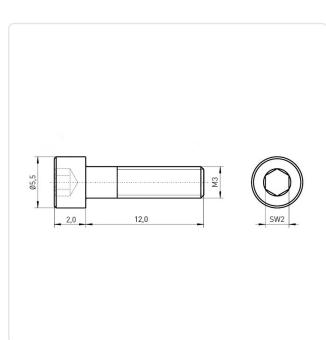

## Article-No.: 001.16.355

Image may be similar

Actuator Size: Hexagon Socket Hex2 DIN/ISO: DIN7984 Drive Type: Hexagon Socket Finish: Plain Head Diameter [mm]: 5.5 Head Height [mm]: 2 Head Shape: Flat Cheese Head Length [mm]: 12 Material: Stainless Steel AISI 304 / A2 Stahl rostfrei Material Group: Thread Size: М3 Weight: 0.8g Conformities: Reach