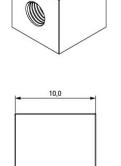

## Article-No.: 005.60.543

Image may be similar

Length [mm]: 10 Material: Brass CW614N / CuZn39Pb3 Material Group: Brass Thread 1 / Hole 1: M4 Thread 1 Length [mm]: 10 Thread 2 / Hole 2: M4 Thread 2 Length [mm]: 10 Weight: 6.81g Conformities: Reach RoHS