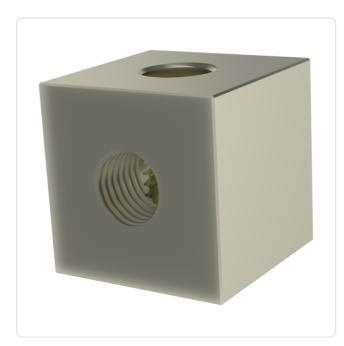

## Article datasheet Cube Standoff Threaded M4/10x10x10 Brass nickel plated

## Article-No.: 005.60.543

Image may be similar

Length [mm]: 10 Material: Brass CW614N / CuZn39Pb3 Material Group: Brass Thread 1 / Hole 1: M4 Thread 1 Length [mm]: 10 Thread 2 / Hole 2: M4 Thread 2 Length [mm]: 10 Weight: 6.81g Conformities: Reach RoHS