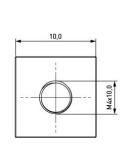

## Article datasheet Cube Standoff Threaded M4/10x10x10 Brass nickel plated

## Article-No.: 005.60.543



Image may be similar

Length [mm]: 10 Material: Brass CW614N / CuZn39Pb3 Material Group: Brass Thread 1 / Hole 1: M4 Thread 1 Length [mm]: 10 Thread 2 / Hole 2: M4 Thread 2 Length [mm]: 10 Weight: 6.81g Conformities: Reach RoHS

Nickel-Plated, 3 µm, E1E



Finish:

You can find all information on the web on our article detail page

Would you like individual advice? We look forward to your email to products@ettinger.de.

Subject to change and errors.



10,0

M4x10,0



## ETTINGER GmbH

Ottostraße 5 | 85649 Hofolding | Deutschland | www.ettinger.de | info@ettinger.de | + 49 8104 66 23 88