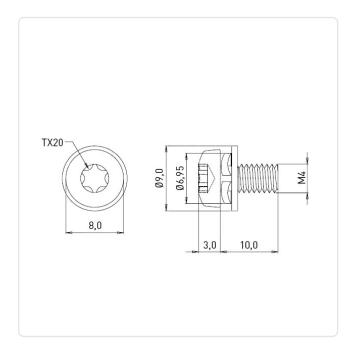

## SEMS Screw ISO14583 TX Z4-1 M4x10 Galv. ST 8.8 Washer + Spring Lock Washer

Article-No.: 081.55.446

Image may be similar

Actuator Size: Torx T20

Combination: Washer DIN6902-1 and Spring Lock

Washer DIN6905

DIN/ISO: ISO14583 Drive Type: **TORX** 

Finish: Galvanized, Blue, 5 µm, A2K

Head Diameter

[mm]:

Head Height [mm]: 3.1

Pan Head Head Shape:

Length [mm]: 10

Material: Steel 8.8, lead-free

Thread Size: M4 Weight: 2.02g

Conformities:

You can find all information on the web on our article detail page

Would you like individual advice? We look forward to your email to products@ettinger.de.

Subject to change and errors.