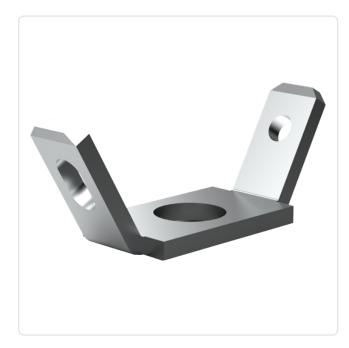

## Article datasheet Blade Terminal 2x 2.8x0.8 | 60° | ø3.2 Tin-Plated Brass

## Article-No.: 019.28.831

Image may be similar

| Bending Angle [°]:   | 60                                     |
|----------------------|----------------------------------------|
| Finish:              | Tin-Plated                             |
| Material:            | Brass                                  |
| Material Group:      | Brass                                  |
| Mounting Hole [mm]:  | 3.2                                    |
| Plug-In Length [mm]: | 5.5                                    |
| Size [mm]:           | 2.8x0.8                                |
| Tabs:                | 2                                      |
| Weight:              | 0.39g                                  |
| Conformities:        | Reach<br>COMPLIANT COMPLIANT COMPLIANT |