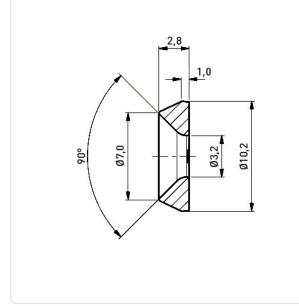

## Article datasheet Rosette Washer Ø3.2/10.5 x 3.0 Polyamide 6 black

## Article-No.: 003.08.030

Image may be similar

| Color:               | Black   |      |  |
|----------------------|---------|------|--|
| For Thread Size:     | M3      |      |  |
| Height [mm]:         | 3       |      |  |
| Inner Diameter [mm]: | 3.2     |      |  |
| Material:            | PA 6.0  |      |  |
| Material Group:      | Plastic |      |  |
| Outer Diameter [mm]: | 10.5    |      |  |
| Weight:              | 0.17g   |      |  |
| Conformities:        | Reach   | RoHS |  |