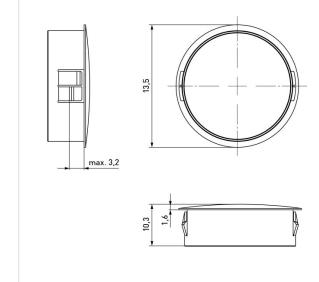

Flammability Class:

Head Height [mm]:

Mounting Hole [mm]:

Material Group:

Head Diameter [mm]:

You can find all information on the web on our article detail page

RoHS

Would you like individual advice? We look forward to your email to products@ettinger.de.

Black

13.5

1.6 PA 6.6

Plastic Snap-In

11.1

0.49g

Reach

Panel Thickness [mm]: max. 3,2 mm