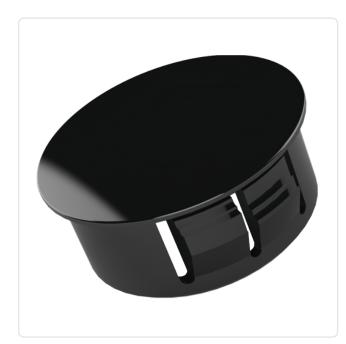

## Article-No.: 014.08.110

Image may be similar

| 10 Carter |   |
|-----------|---|
|           |   |
| 1000      | 1 |
|           |   |
|           |   |

Color:

Material:

Model:

Weight:

Conformities:

Black

13.5

1.6 PA 6.6

Plastic Snap-In

11.1

0.49g

Reach

Panel Thickness [mm]: max. 3,2 mm