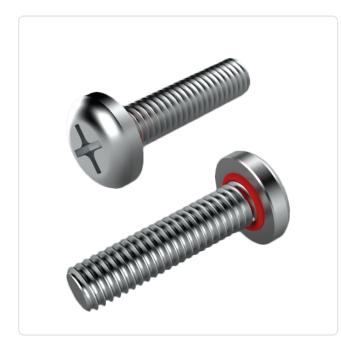

## Pan Head Screw ISO7045 M6x16 A4 STEEL C/R Self-Sealing SEELSKREW®

## Article-No.: 001.57.669

Image may be similar

Manufacturer: APM Hexseal Manufacturer article-no.: RM6X16MM 2701

Actuator Size: DIN/ISO: Drive Type: Finish: Head Diameter [mm]: Head Height [mm]: Head Shape: Length [mm]: Material: Material Group: O-Ring Material: Temperature Range [°C]: -106°C to +260°C Thread Size: Conformities:

Phillips PH3 DIN7985 / ISO7045 Cross Recess / Phillips-H Passivated, Clear 12 4.6 Flat Head 16 Stainless Steel AISI 316 / A4 Stainless Steel Silicone M6 Reach RoHS SVHC

You can find all information on the web on our article detail page