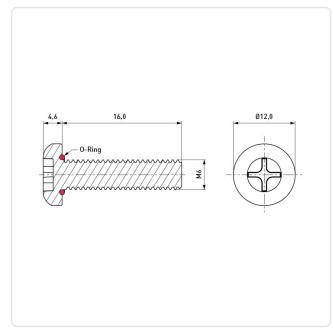

## Article-No.: 001.57.669

Image may be similar

Manufacturer: APM Hexseal Manufacturer article-no.: RM6X16MM 2701

Actuator Size: DIN/ISO: Drive Type: Finish: Head Diameter [mm]: Head Height [mm]: Head Shape: Length [mm]: Material: Material Group: O-Ring Material: Temperature Range [°C]: -106°C to +260°C Thread Size: Conformities:

Phillips PH3 DIN7985 / ISO7045 Cross Recess / Phillips-H Passivated, Clear 12 4.6 Flat Head 16 Stainless Steel AISI 316 / A4 Stainless Steel Silicone M6 Reach RoHS SVHC

You can find all information on the web on our article detail page