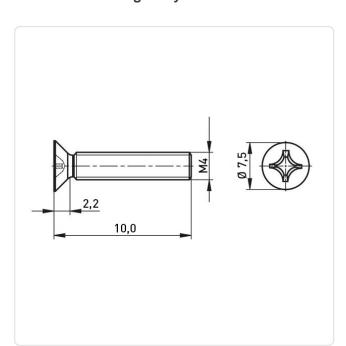

## Countersunk Screw ISO7046 M4x10 A2 Plain Stainless Steel Cross Recessed

Article-No.: 001.12.448

Actuator Size: Phillips PH2

DIN/ISO: DIN965 / ISO7046

Drive Type: Cross Recess / Phillips-H

Finish: Plain Head Diameter [mm]: 7.5 Head Height [mm]: 2.2

Head Shape: Countersunk Head

10 Length [mm]:

Material: Stainless Steel AISI 304 / A2

Stainless Steel Material Group:

Thread Size: M4 Weight: 0.94g

Conformities:

Image may be similar

You can find all information on the web on our article detail page