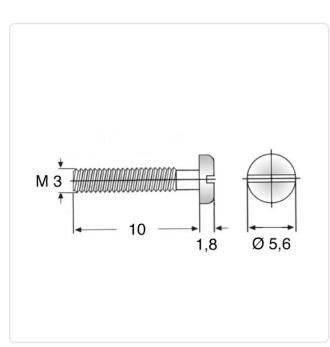

## Article-No.: 001.45.347

Image may be similar

Color: Natural DIN/ISO: DIN85 / ISO1580 Drive Type: Slotted Flammability Class: UL94-HB Head Diameter [mm]: 6 Head Height [mm]: 1.8 Head Shape: Pan Head Length [mm]: 10 Material: PA 6.0 25% GF Material Group: Plastic Thread Size: M3 Weight: 0.12g Conformities: Reach RoHS