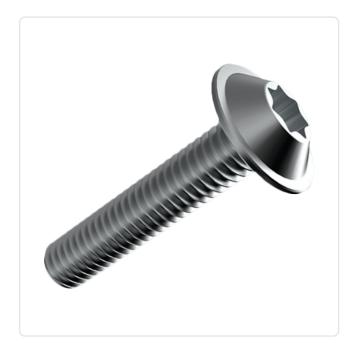

## Flat Head Screw M4x12 A2 Plain ST STL TX Button Head w/ Collar

Actuator Size:

Drive Type:

Finish:

## Article-No.: 001.52.452

Image may be similar

| Head Diameter [mm]: | 10                            |
|---------------------|-------------------------------|
| Head Height [mm]:   | 3                             |
| Head Shape:         | Button Head with Collar       |
| Length [mm]:        | 12                            |
| Material:           | Stainless Steel AISI 304 / A2 |
| Material Group:     | Stainless Steel               |
| Thread Size:        | M4                            |
| Weight:             | 1.7g                          |
| Conformities:       | Reach<br>COMPLIANT COMPLIANT  |