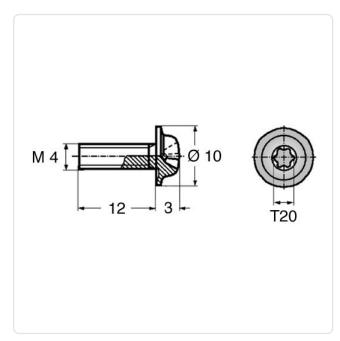

## Article-No.: 001.52.452

Image may be similar

| Head Diameter [mm]: | 10                            |
|---------------------|-------------------------------|
| Head Height [mm]:   | 3                             |
| Head Shape:         | Button Head with Collar       |
| Length [mm]:        | 12                            |
| Material:           | Stainless Steel AISI 304 / A2 |
| Material Group:     | Stainless Steel               |
| Thread Size:        | M4                            |
| Weight:             | 1.7g                          |
| Conformities:       | Reach<br>COMPLIANT COMPLIANT  |

Torx T20

TORX

Plain

You can find all information on the web on our article detail page

Would you like individual advice? We look forward to your email to products@ettinger.de.

Subject to change and errors.