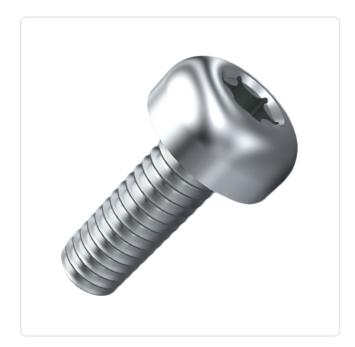

## Flat Head Screw ISO7045 M5x10 Galvanized Steel 4.8 Torx Pan Head

Article-No.: 001.51.541

Torx T25 Actuator Size:

DIN/ISO: DIN7985 / ISO7045

Drive Type: **TORX** 

Finish: Galvanized, Blue, 5 µm, A2K

Head Diameter [mm]: 10 Head Height [mm]: 3.8

Head Shape: Pan Head

Length [mm]: 10

Material: Steel 4.8 Material Group: Stahl Thread Size: M5 Weight: 2.82g

Conformities:

Image may be similar

You can find all information on the web on our article detail page