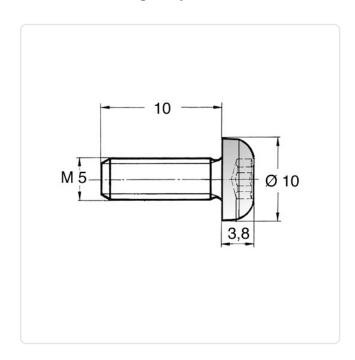

## Flat Head Screw ISO7045 M5x10 Galvanized Steel 4.8 Torx Pan Head

Article-No.: 001.51.541

Torx T25 Actuator Size:

DIN/ISO: DIN7985 / ISO7045

Drive Type: **TORX** 

Finish: Galvanized, Blue, 5 µm, A2K

Head Diameter [mm]: 10 Head Height [mm]: 3.8

Head Shape: Pan Head

Length [mm]: 10

Material: Steel 4.8 Material Group: Stahl Thread Size: M5 Weight: 2.82g

Conformities:

Image may be similar

You can find all information on the web on our article detail page