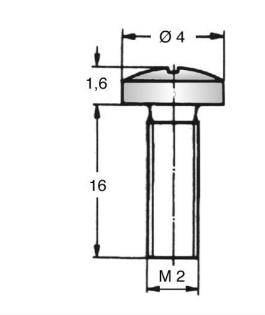

Conformities:

Material:

Weight:

Head Diameter [mm]: 4 Head Height [mm]: 1

> You can find all information on the web on our article detail page

Would you like individual advice? We look forward to your email to products@ettinger.de.

Phillips PH1

1.6

16

M2

0.37g

Reach

Pan Head

Steel 4.8 Steel

DIN7985 / ISO7045

Cross Recess / Phillips-H

RoHS

SVHC

Galvanized, Blue, 5 µm, A2K

Subject to change and errors.