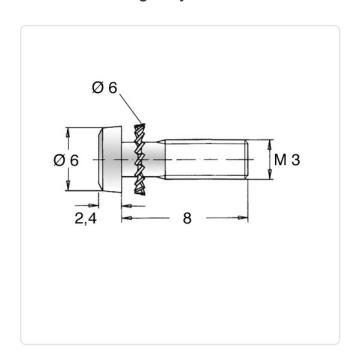

## SEMS Screw ISO14583 TX Z7 M3x8 Galv. Steel 8.8 Serrated Lock Washer

Article-No.: 081.55.333

Actuator Size: Torx T10

Combination: Serrated Lock Washer DIN6907

DIN/ISO: ISO14583
Drive Type: TORX

Finish: Galvanized, Blue, 5 µm, A2K

Head Diameter [mm]: 5.6 Head Height [mm]: 2.4

Head Shape: Pan Head

Length [mm]: 8

Material: Steel 8.8, lead-free

Thread Size: M3 Weight: 0.79g

Conformities:

Image may be similar

You can find all information on the web on our article detail page