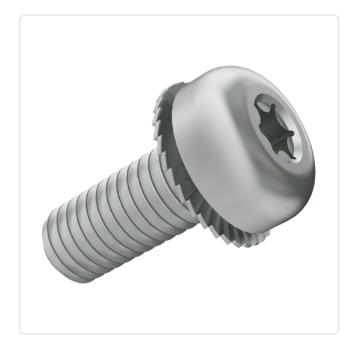

## SEMS Screw ISO14583 TX Z7 M3x8 Galv. Steel 8.8 Serrated Lock Washer

Article-No.: 081.55.333

Actuator Size: Torx T10

Combination: Serrated Lock Washer DIN6907

DIN/ISO: ISO14583
Drive Type: TORX

Finish: Galvanized, Blue, 5 µm, A2K

Head Diameter [mm]: 5.6 Head Height [mm]: 2.4

Head Shape: Pan Head

Length [mm]: 8

Material: Steel 8.8, lead-free

Thread Size: M3 Weight: 0.79g

Conformities:

Image may be similar

You can find all information on the web on our article detail page