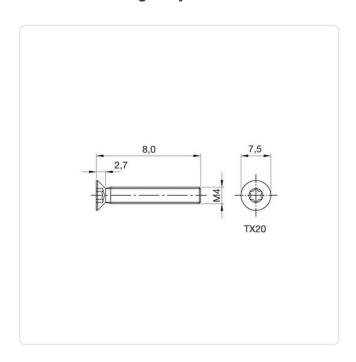

## Countersunk Screw ISO7046 M4x8 A4 Plain Stainless Steel Torx

Article-No.: 001.55.439

Torx T20 Actuator Size:

DIN/ISO: DIN965 / ISO7046

Drive Type: **TORX** Plain Finish: Head Diameter [mm]: 7.5 Head Height [mm]: 2.2

Head Shape: Countersunk Head

Length [mm]:

Material: Stainless Steel AISI 316 / A4

Material Group: Stahl rostfrei

Thread Size: M4 Weight: 0.82g

Conformities:

Image may be similar

You can find all information on the web on our article detail page