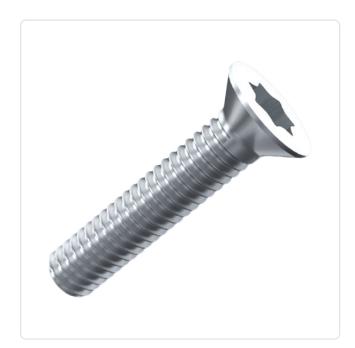

## Countersunk Screw ISO7046 M4x8 A4 Plain Stainless Steel Torx

Article-No.: 001.55.439

Torx T20 Actuator Size:

DIN/ISO: DIN965 / ISO7046

Drive Type: **TORX** Plain Finish: Head Diameter [mm]: 7.5 Head Height [mm]: 2.2

Head Shape: Countersunk Head

Length [mm]:

Material: Stainless Steel AISI 316 / A4

Material Group: Stahl rostfrei

Thread Size: M4 Weight: 0.82g

Conformities:

Image may be similar

You can find all information on the web on our article detail page