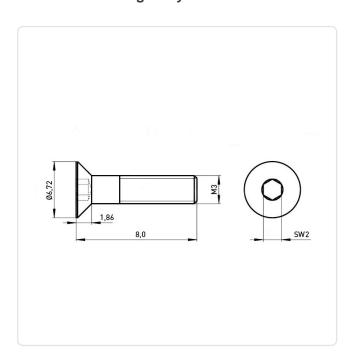

## Countersunk Screw ISO10642 M3x8 A2 Plain Stainless Steel Hexagon Socket

Article-No.: 001.19.332

Actuator Size: Hexagon Socket Hex2 DIN/ISO: DIN7991 / ISO10642 Drive Type: Hexagon Socket

Finish: Plain Head Diameter [mm]: 6.72

Head Height [mm]: 1.86 Head Shape: Countersunk Head

Length [mm]:

Material: Stainless Steel AISI 304 / A2

Stainless Steel Material Group:

Thread Size: М3 Weight: 0.5g

Conformities:

Image may be similar

You can find all information on the web on our article detail page