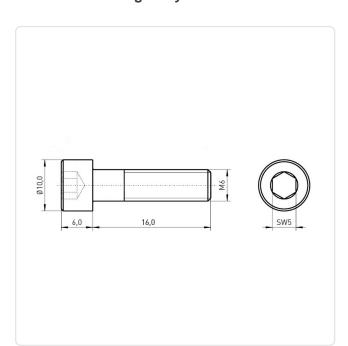

## Cheese Head Screw ISO4762 M6x16 A2 Plain Stainless Steel Hexagon Socket

Article-No.: 001.16.662

Actuator Size: Hexagon Socket Hex5 DIN/ISO: DIN912 / ISO4762 Drive Type: Hexagon Socket

Finish: Plain Head Diameter [mm]: 10 Head Height [mm]:

Head Shape: Cheese Head

Length [mm]: 16

Material: Stainless Steel AISI 304 / A2

Stainless Steel Material Group:

Thread Size: M6 Weight: 5.55g

Conformities:

Image may be similar

You can find all information on the web on our article detail page