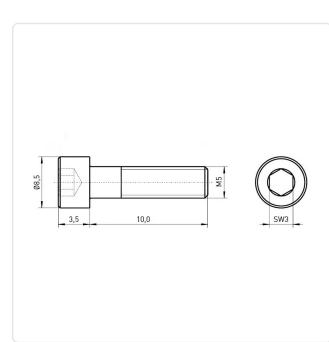

## Article-No.: 001.16.545

Image may be similar

Actuator Size: Hexagon Socket Hex3 DIN/ISO: DIN7984 Drive Type: Hexagon Socket Finish: Plain Head Diameter [mm]: 8.5 Head Height [mm]: 3.5 Head Shape: Flat Cheese Head Length [mm]: 10 Material: Stainless Steel AISI 304 / A2 Stainless Steel Material Group: Thread Size: M5 Weight: 2.39g Conformities: Reach