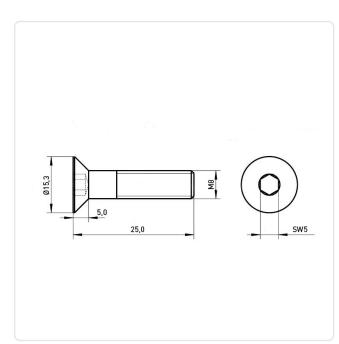

## Article-No.: 001.19.881

Image may be similar

Actuator Size: Hexagon Socket Hex5 DIN/ISO: DIN7991 / ISO10642 Drive Type: Hexagon Socket Finish: Galvanized, Blue, 5 µm, A2K Head Diameter [mm]: 17.92 Head Height [mm]: 4.96 Head Shape: **Countersunk Head** Length [mm]: 25 Material: Steel 8.8 Steel Material Group: Thread Size: M8 Weight: 9.87g Conformities: Reach RoHS SVHC