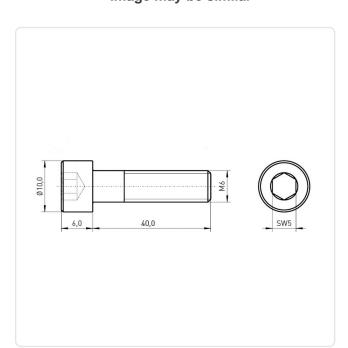

## Cheese Head Screw ISO4762 M6x40 Galvanized Steel 8.8 Hexagon Socket

Article-No.: 082.64.645

Actuator Size: Hexagon Socket Hex5 DIN/ISO: DIN912 / ISO4762 Drive Type: Hexagon Socket

Finish: Galvanized, Blue, 5 µm, A2K

Head Diameter [mm]: 10 Head Height [mm]:

Head Shape: Cheese Head

40 Length [mm]:

Material: Steel 8.8 Steel Material Group: Thread Size: M6 Weight: 10.15g

Conformities:

Image may be similar

You can find all information on the web on our article detail page