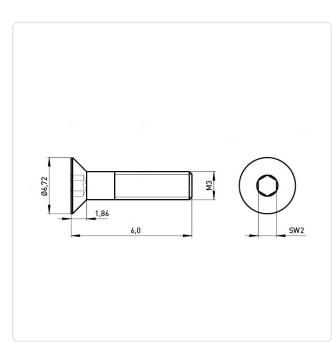

## Article-No.: 001.19.321

Image may be similar

Actuator Size: Hexagon Socket Hex2 DIN/ISO: DIN7991 / ISO10642 Drive Type: Hexagon Socket Finish: Galvanized, Blue, 5 µm, A2K Head Diameter [mm]: 6.72 Head Height [mm]: 1.86 Head Shape: **Countersunk Head** Length [mm]: 6 Material: Steel 10.9 Stahl Material Group: Thread Size: M3 Weight: 0.36g Conformities: Reach RoHS **SVHC** 