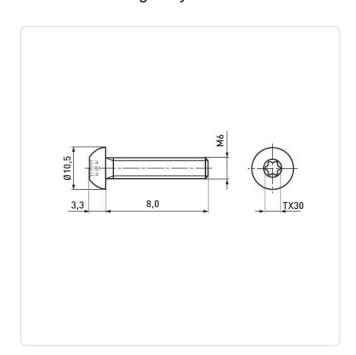

## Flat Head Screw ISO7380-1 M6x8 Galvanized Steel 8.8 Torx Button Head

Article-No.: 001.53.631

Actuator Size: Torx T30 DIN/ISO: ISO7380-1 Drive Type: TORX

Finish: Galvanized, Blue, 5 µm, A2K

Head Diameter [mm]: 10.5 Head Height [mm]: 3.3

Head Shape: **Button Head** 

Length [mm]: 8

Material: Steel 8.8 Material Group: Steel Thread Size: M6 Weight: 2.6g

Conformities:

Image may be similar

You can find all information on the web on our article detail page