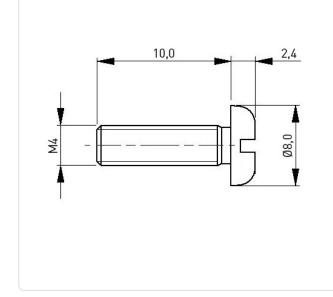

## Flat Head Screw ISO1580 M4x10 Galvanized Steel 4.8 Slotted Pan Head

DIN/ISO:

Finish:

Drive Type:

Head Shape:

Length [mm]: Material:

Material Group:

Thread Size:

Conformities:

Weight:

Head Diameter [mm]: 8 Head Height [mm]:

## Article-No.: 001.15.441

Image may be similar

You can find all information on the web on our article detail page

DIN85 / ISO1580

Galvanized, Blue, 5 µm, A2K

RoHS

SVHC

Slotted

2.4

10

Steel

M4

1.4g

Reach

Pan Head

Steel 4.8