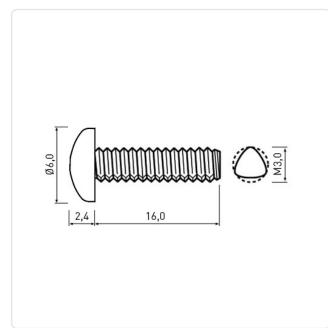

## Article-No.: 001.38.369

Image may be similar

Actuator Size: Pozidriv PZ1 DIN/ISO: DIN7500-C Drive Type: Cross Recess / Pozidriv-Z Plain Finish: Head Diameter [mm]: 6 Head Height [mm]: 2.4 Head Shape: Pan Head Length [mm]: 16 Material: Stainless Steel AISI 304 / A2 Stainless Steel Material Group: Thread Size: M3 Thread Type: Metric Weight: 4.96g Conformities: Reach RoHS **SVHC** 