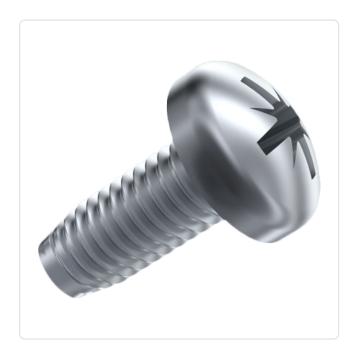

## Thread Forming Screw DIN7500C M3x16 A2 Plain Stainless Steel Pozi Pan Head

## Article-No.: 001.38.369

Image may be similar

Actuator Size: Pozidriv PZ1 DIN/ISO: DIN7500-C Drive Type: Cross Recess / Pozidriv-Z Plain Finish: Head Diameter [mm]: 6 Head Height [mm]: 2.4 Head Shape: Pan Head Length [mm]: 16 Material: Stainless Steel AISI 304 / A2 Stainless Steel Material Group: Thread Size: M3 Thread Type: Metric Weight: 4.96g Conformities: Reach RoHS **SVHC** 