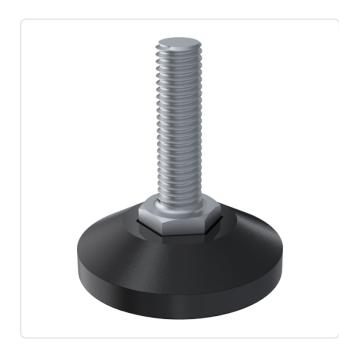

## Article datasheet Leveling Foot Ø20.0 | Thread M8x20.0 PP - Steel

## Article-No.: 017.63.832

Image may be similar

| Color:                  | Black                                  |
|-------------------------|----------------------------------------|
| Diameter [mm]:          | 20                                     |
| Height [mm]:            | 10                                     |
| Length [mm]:            | 20                                     |
| Material:               | PP - Polypropylene                     |
| Thread Insert Material: | Steel                                  |
| Thread Size:            | M8                                     |
| Weight:                 | 18.94g                                 |
| Conformities:           | Reach<br>COMPLIANT COMPLIANT COMPLIANT |