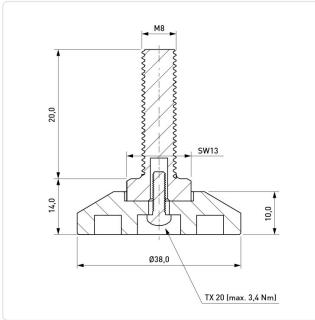

## Article datasheet Leveling Foot Ø20.0 | Thread M8x20.0 PP - Steel

## Article-No.: 017.63.832

Image may be similar

| Color:                  | Black                                  |
|-------------------------|----------------------------------------|
| Diameter [mm]:          | 20                                     |
| Height [mm]:            | 10                                     |
| Length [mm]:            | 20                                     |
| Material:               | PP - Polypropylene                     |
| Thread Insert Material: | Steel                                  |
| Thread Size:            | M8                                     |
| Weight:                 | 18.94g                                 |
| Conformities:           | Reach<br>COMPLIANT COMPLIANT COMPLIANT |