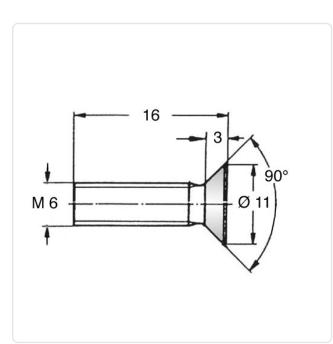

## Article-No.: 001.55.661

Image may be similar

Torx T30 Actuator Size: DIN/ISO: DIN965 / ISO7046 Drive Type: TORX Finish: Galvanized, Blue, 5 µm, A2K Head Diameter [mm]: 11 Head Height [mm]: 3 Head Shape: Countersunk Head Length [mm]: 16 Material: Steel 8.8 Material Group: Steel Thread Size: M6 Weight: 3.25g Conformities: SVHC Reach RoHS