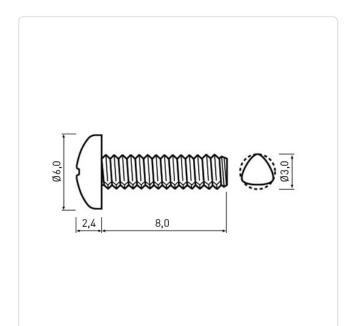

Plain Finish: Head Diameter [mm]: 6 Head Height [mm]: 2.4

Head Shape: Pan Head

Length [mm]:

Material: Stainless Steel AISI 304 / A2

Stainless Steel Material Group:

Thread Size: М3 Thread Type: Metric Weight: 0.67g