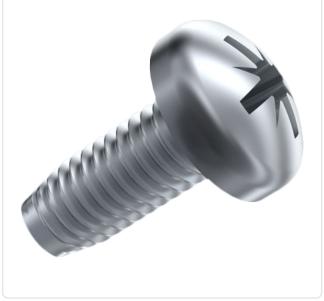

## Thread Forming Screw DIN7500C M3x8 A2 Plain Stainless Steel Pozi Pan Head

Article-No.: 001.38.339

Image may be similar

Actuator Size: Pozidriv PZ1 DIN/ISO: DIN7500-C

Drive Type: Cross Recess / Pozidriv-Z

Plain Finish: Head Diameter [mm]: 6 Head Height [mm]: 2.4

Head Shape: Pan Head

Length [mm]:

Material: Stainless Steel AISI 304 / A2

Stainless Steel Material Group:

Thread Size: М3 Thread Type: Metric Weight: 0.67g