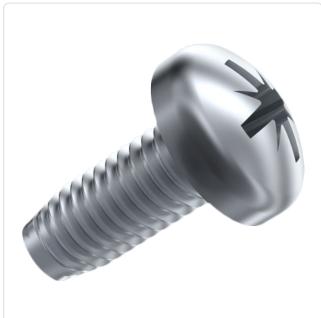

## Thread Forming Screw DIN7500C M3x8 A2 Plain Stainless Steel Pozi Pan Head

Article-No.: 001.38.339

Image may be similar

Actuator Size: Pozidriv PZ1 DIN/ISO: DIN7500-C

Drive Type: Cross Recess / Pozidriv-Z

Plain Finish: Head Diameter [mm]: 6 Head Height [mm]: 2.4

Head Shape: Pan Head

Length [mm]:

Material: Stainless Steel AISI 304 / A2

Stainless Steel Material Group:

Thread Size: М3 Thread Type: Metric Weight: 0.67g