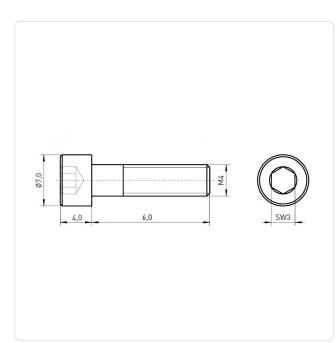

## Article-No.: 001.16.422

Image may be similar

Actuator Size: DIN/ISO: Drive Type: Finish: Plain Head Diameter [mm]: 7 Head Height [mm]: 4 Head Shape: Length [mm]: 6 Material: Material Group: Thread Size: M4 Weight: 1.39g Conformities: Reach

Hexagon Socket Hex3 DIN912 / ISO4762 Hexagon Socket Plain 7 4 Cheese Head 6 Stainless Steel AISI 304 / A2 Stahl rostfrei M4 1.39g

You can find all information on the web on our article detail page

Would you like individual advice? We look forward to your email to products@ettinger.de.