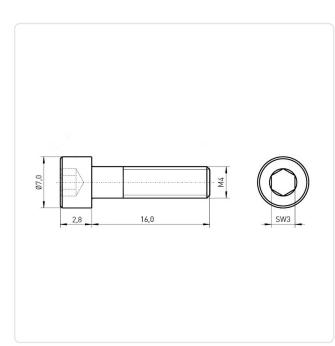

## Article-No.: 001.16.465

Image may be similar

Actuator Size: DIN/ISO: Drive Type: Finish: Plain Head Diameter [mm]: 7 Head Height [mm]: 2.8 Head Shape: Length [mm]: 16 Material: Material Group: Thread Size: M4 Weight: 1.9g Conformities:

Hexagon Socket Hex2.5 DIN7984 Hexagon Socket Plain ]: 7 2.8 Flat Cheese Head 16 Stainless Steel AISI 304 / A2 Stainless Steel M4 1.9g

You can find all information on the web on our article detail page

Would you like individual advice? We look forward to your email to products@ettinger.de.