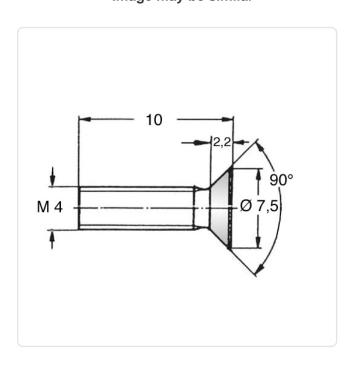

## Countersunk Screw ISO7046 M4x10 Galvanized Steel 4.8 Torx

Article-No.: 001.55.441

Torx T20 Actuator Size:

DIN/ISO: DIN965 / ISO7046

Drive Type: **TORX** 

Finish: Galvanized, Blue, 5 µm, A2K

Head Diameter [mm]: 7.5 Head Height [mm]: 2.2

Head Shape: Countersunk Head

10 Length [mm]:

Material: Steel 4.8 Material Group: Steel Thread Size: M4 Weight: 0.94g

Conformities:

Image may be similar

You can find all information on the web on our article detail page