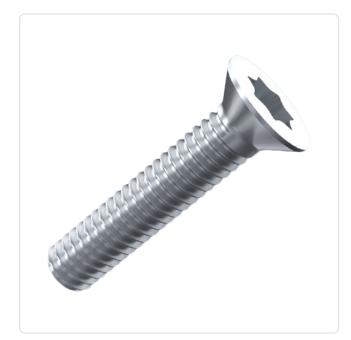

## Countersunk Screw ISO7046 M4x10 Galvanized Steel 4.8 Torx

Article-No.: 001.55.441

Torx T20 Actuator Size:

DIN/ISO: DIN965 / ISO7046

Drive Type: **TORX** 

Finish: Galvanized, Blue, 5 µm, A2K

Head Diameter [mm]: 7.5 Head Height [mm]: 2.2

Head Shape: Countersunk Head

10 Length [mm]:

Material: Steel 4.8 Material Group: Steel Thread Size: M4 Weight: 0.94g

Conformities:

Image may be similar

You can find all information on the web on our article detail page