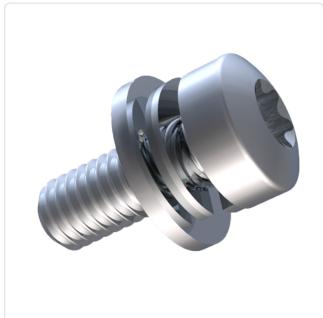

## SEMS Screw ISO7045 TX Z4-1 M3x8 Galv. ST 8.8 Washer + Spring Lock Washer

Article-No.: 081.65.336

Image may be similar

Actuator Size: Torx T10

Combination: Washer DIN6902-1 and Spring Lock

Washer DIN6905

DIN/ISO: ISO14583 Drive Type: **TORX** 

Finish: Galvanized, Blue, 5 µm, A2K

Head Diameter 5.6

[mm]:

Head Height [mm]: 2.4

Pan Head Head Shape:

Length [mm]:

Material: Steel 8.8, lead-free