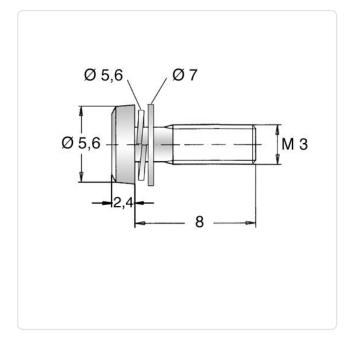

DIN/ISO: ISO14583 Drive Type: **TORX** 

Finish: Galvanized, Blue, 5 µm, A2K

Head Diameter 5.6

[mm]:

Head Height [mm]: 2.4

Pan Head Head Shape:

Length [mm]:

Material: Steel 8.8, lead-free

Reach

Material Group: Stahl Thread Size: М3 Weight: 0.93g

Conformities:

You can find all information on the web on our article detail page

Would you like individual advice? We look forward to your email to products@ettinger.de.