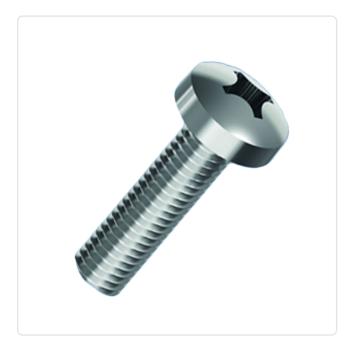

## Flat Head Screw ISO7045 M3x10 Black Galv. Steel 4.8 C/R Pan Head

Article-No.: 001.17.340

Actuator Size: Phillips PH1

DIN/ISO: DIN7985 / ISO7045

Drive Type: Cross Recess / Phillips-H

Galvanized, Black, 5 µm, A2R Finish:

Head Diameter [mm]: 6 Head Height [mm]: 2.4

Head Shape: Pan Head

Length [mm]: 10

Material: Steel 4.8 Steel Material Group: Thread Size: М3 Weight: 0.78g

Conformities:

Image may be similar

You can find all information on the web on our article detail page