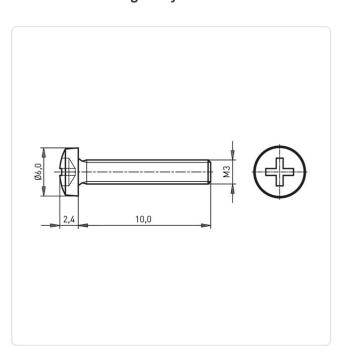

## Flat Head Screw ISO7045 M3x10 Black Galv. Steel 4.8 C/R Pan Head

Article-No.: 001.17.340

Actuator Size: Phillips PH1

DIN/ISO: DIN7985 / ISO7045

Drive Type: Cross Recess / Phillips-H

Galvanized, Black, 5 µm, A2R Finish:

Head Diameter [mm]: 6 Head Height [mm]: 2.4

Head Shape: Pan Head

Length [mm]: 10

Material: Steel 4.8 Steel Material Group: Thread Size: М3 Weight: 0.78g

Conformities:

Image may be similar

You can find all information on the web on our article detail page