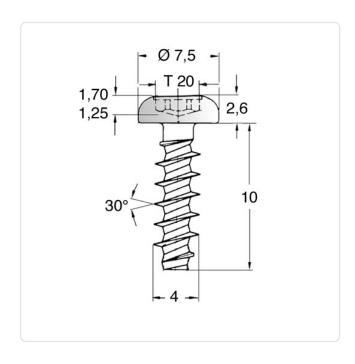

## Self-Tapping Screw for Plastic 4x10 PT A2 Plain ST STL Torx Pan Head

Article-No.: 001.97.447

Actuator Size: Torx T20 **TORX** Drive Type: Finish: Plain Head Diameter [mm]: 7.5 Head Height [mm]: 2.6

Head Shape: Pan Head

10 Length [mm]:

Material: Stainless Steel AISI 304 / A2

Material Group: Stainless Steel

Thread Diameter [mm]: Ø 4.0 PT Thread Thread Type:

Weight: 1.1g Conformities:

Image may be similar

You can find all information on the web on our article detail page