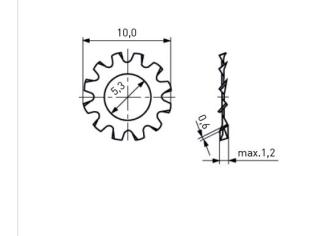

## Article-No.: 003.41.051

Image may be similar

| DIN/ISO:             | DIN6797A                     |
|----------------------|------------------------------|
| Finish:              | Galvanized, Blue, 5 µm, A2K  |
| For Thread Size:     | M5                           |
| Height [mm]:         | 0.6                          |
| Inner Diameter [mm]: | 5.3                          |
| Material:            | Spring Steel                 |
| Material Group:      | Steel                        |
| Outer Diameter [mm]: | 10                           |
| Weight:              | 0.2g                         |
| Conformities:        | Reach<br>COMPLIANT COMPLIANT |