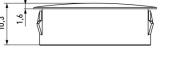

## Article-No.: 014.08.099

| Image m | ay be | similar |
|---------|-------|---------|
|---------|-------|---------|

| Color:                | White       |  |  |
|-----------------------|-------------|--|--|
| Flammability Class:   | UL94-V2     |  |  |
| Head Diameter [mm]:   | 11.9        |  |  |
| Head Height [mm]:     | 1.6         |  |  |
| Material:             | PA 6.6      |  |  |
| Material Group:       | Plastic     |  |  |
| Model:                | Snap-In     |  |  |
| Mounting Hole [mm]:   | 9.5         |  |  |
| Panel Thickness [mm]: | max. 3,2 mm |  |  |
| Weight:               | 0.41g       |  |  |
| Conformities:         |             |  |  |