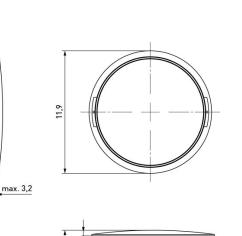

## Article-No.: 014.08.099

| Image m | ay be | similar |
|---------|-------|---------|
|---------|-------|---------|

| Color:                | White       |  |  |
|-----------------------|-------------|--|--|
| Flammability Class:   | UL94-V2     |  |  |
| Head Diameter [mm]:   | 11.9        |  |  |
| Head Height [mm]:     | 1.6         |  |  |
| Material:             | PA 6.6      |  |  |
| Material Group:       | Plastic     |  |  |
| Model:                | Snap-In     |  |  |
| Mounting Hole [mm]:   | 9.5         |  |  |
| Panel Thickness [mm]: | max. 3,2 mm |  |  |
| Weight:               | 0.41g       |  |  |
| Conformities:         |             |  |  |