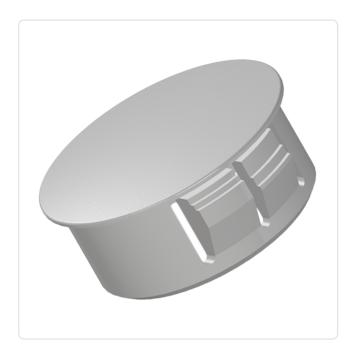

## Article datasheet **Dome Plugs with thin edge / and locking fingers**

## Article-No.: 014.08.099

| Image m | ay be | similar |
|---------|-------|---------|
|---------|-------|---------|

| Color:                | White       |  |  |
|-----------------------|-------------|--|--|
| Flammability Class:   | UL94-V2     |  |  |
| Head Diameter [mm]:   | 11.9        |  |  |
| Head Height [mm]:     | 1.6         |  |  |
| Material:             | PA 6.6      |  |  |
| Material Group:       | Plastic     |  |  |
| Model:                | Snap-In     |  |  |
| Mounting Hole [mm]:   | 9.5         |  |  |
| Panel Thickness [mm]: | max. 3,2 mm |  |  |
| Weight:               | 0.41g       |  |  |
| Conformities:         |             |  |  |