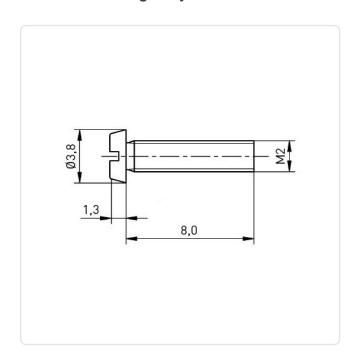

## Cheese Head Screw ISO1207 M2x8 A2 Plain Stainless Steel Slotted

Article-No.: 001.14.132

DIN/ISO: DIN84 / ISO1207

Drive Type: Slotted Finish: Plain Head Diameter [mm]: 3.8 Head Height [mm]: 1.3

Head Shape: Cheese Head

Length [mm]: 8

Material: Stainless Steel AISI 304 / A2

Material Group: Stainless Steel

Thread Size: M2 Weight: 0.24g

Conformities:

Image may be similar

You can find all information on the web on our article detail page