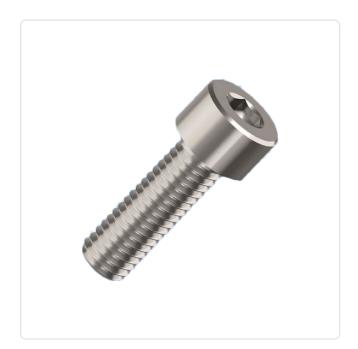

## Cheese Head Screw ISO4762 M4x12 A2 Plain Stainless Steel Hexagon Socket

## Article-No.: 001.16.452

Image may be similar

Actuator Size: DIN/ISO: Drive Type: Finish: Plain Head Diameter [mm]: 7 Head Height [mm]: 4 Head Shape: Length [mm]: 12 Material: Material Group: Thread Size: M4 Weight: 1.84g Conformities: Reach

Hexagon Socket Hex3 DIN912 / ISO4762 Hexagon Socket Plain 7 4 Cheese Head 12 Stainless Steel AISI 304 / A2 Stainless Steel M4 1.84g

You can find all information on the web on our article detail page

Would you like individual advice? We look forward to your email to products@ettinger.de.