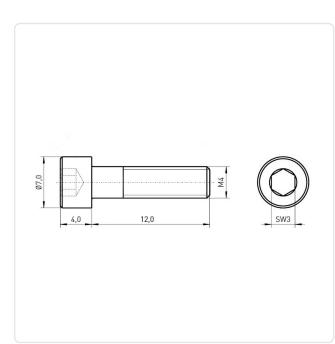

## Article-No.: 001.16.452

Image may be similar

Actuator Size: DIN/ISO: Drive Type: Finish: Plain Head Diameter [mm]: 7 Head Height [mm]: 4 Head Shape: Length [mm]: 12 Material: Material Group: Thread Size: M4 Weight: 1.84g Conformities: Reach

Hexagon Socket Hex3 DIN912 / ISO4762 Hexagon Socket Plain 7 4 Cheese Head 12 Stainless Steel AISI 304 / A2 Stainless Steel M4 1.84g

You can find all information on the web on our article detail page

Would you like individual advice? We look forward to your email to products@ettinger.de.