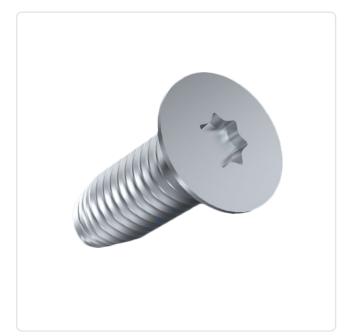

## Thread Forming Screw DIN7500M M2.5x6 Galv. Steel Case Hardened Torx CSK

Article-No.: 001.36.221

Actuator Size: Torx T8 DIN/ISO: DIN7500-M Drive Type: **TORX** 

Finish: Galvanized, Blue, 5 µm, A2K

Head Diameter [mm]: 4.7 Head Height [mm]: 1.5

Head Shape: Countersunk Head

Length [mm]:

Material: Case-Hardened Steel

Material Group: Steel Thread Size: M2.5 Thread Type: Metric Weight: 0.24g

Conformities:

You can find all information on the web on our article detail page