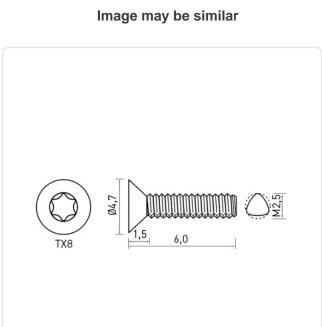

## Thread Forming Screw DIN7500M M2.5x6 Galv. Steel Case Hardened Torx CSK

Article-No.: 001.36.221

Actuator Size: Torx T8 DIN/ISO: DIN7500-M Drive Type: **TORX** 

Finish: Galvanized, Blue, 5 µm, A2K

Head Diameter [mm]: 4.7 Head Height [mm]: 1.5

Head Shape: Countersunk Head

Length [mm]:

Material: Case-Hardened Steel

Material Group: Steel Thread Size: M2.5 Thread Type: Metric Weight: 0.24g

Conformities:

You can find all information on the web on our article detail page